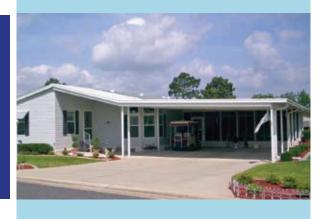

# RHINO-PAN

- HIGH PERFORMANCE GALVALUME™
- 12" X 3" RISER PAN
- 25% LONGER SPANS

 $Rhino-Pan^{^{TM}}$  is a revolutionary solid cover that's ideal for patios or carports. Protect your home, outdoor furniture, and automobiles from the sun's harmful UV Rays that cause fading, cracking, and deterioration.

### **COLORS**

NOW AVAILABLE IN WHITE/WHITE OR WHEAT/WHITE.\*

\* Colors may vary by location. Check with your local service center for details.