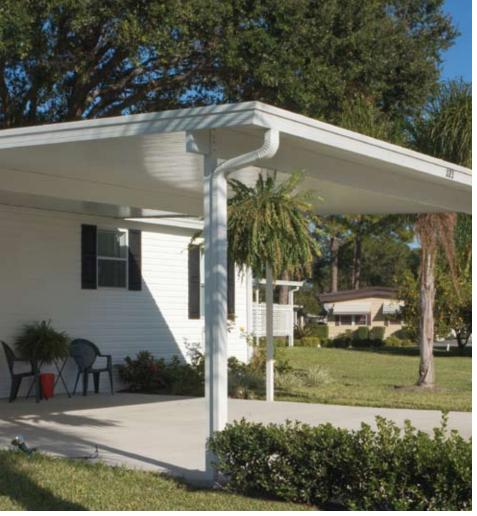

# RHINO-PAN

- HIGH PERFORMANCE GALVALUME™
- 12" X 3" RISER PAN
- 25% LONGER SPANS

 $Rhino-Pan^{^{TM}}$  is a revolutionary solid cover that's ideal for patios or carports. Protect your home, outdoor furniture, and automobiles from the sun's harmful UV Rays that cause fading, cracking, and deterioration.

### LONGER SPANS

Rhino-Pan™ is a 3" riser panel that's designed for added strength, higher performance, and spans 25% farther than tradition patio covers. It's superior strength allows homeowners to construct covers without the addition of mid-span support beams.

### **COLORS**

NOW AVAILABLE IN WHITE/WHITE OR WHEAT/WHITE.\*

\* Colors may vary by location. Check with your local service center for details.