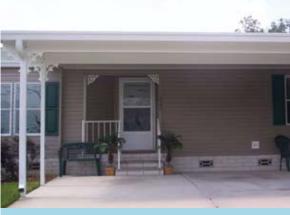

# RHINO-PAN

- HIGH PERFORMANCE GALVALUME™
- 12" X 3" RISER PAN
- 25% LONGER SPANS

 $Rhino-Pan^{^{TM}}$  is a revolutionary solid cover that's ideal for patios or carports. Protect your home, outdoor furniture, and automobiles from the sun's harmful UV Rays that cause fading, cracking, and deterioration.

### **COLORS**

NOW AVAILABLE IN WHITE/WHITE OR WHEAT/WHITE.\*

\* Colors may vary by location. Check with your local service center for details.